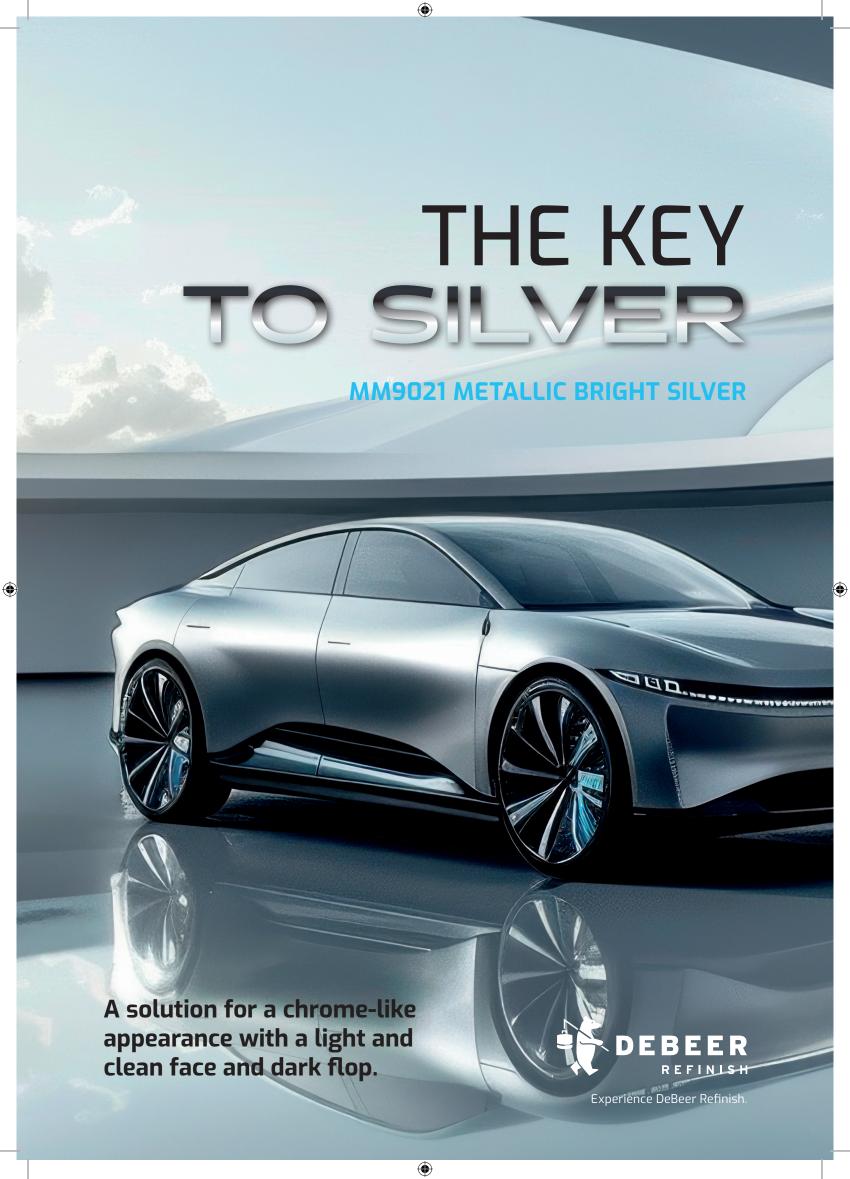

# THE KEY TO SILVER

The new MM9021 Metallic Bright Silver toner is a solution for a chrome-like appearance with a light and clean face and dark flop. A differentiator in our line of toners, it delivers impeccable shine and smooth metallic particles.