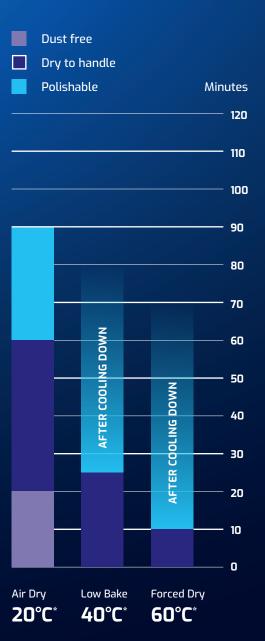

#### Fast and flexible drying

Drying in 10 minutes is not the only characteristic that sets the 8-814 Fast Performance Clear apart. It offers fast air-drying (20°C) properties with a dry-to-handle time of just 60 minutes or low baked (40°C) in half the time. Its flexibility allows body shops to save time, resources, and energy without compromising on performance or usability.

## **DRYING TIMES**

## DRY TO HANDLE TIMES

\* Object temperature

| FEATURES                       | BENEFITS                                                                                                    |
|--------------------------------|-------------------------------------------------------------------------------------------------------------|
| Fast-drying in just 10 minutes | Decreases process times, increasing throughput in the booth while saving time, resources and energy         |
| One visit application          | Increases productivity, saves time, resources and materials                                                 |
| 2:1 mixing ratio               | Easy to mix and user friendly                                                                               |
| Application                    | Good spray, flow and levelling, delivers a high gloss result with ease                                      |
| Robust                         | Performs well in all body shop conditions and climates                                                      |
| Wide application window        | Suitable for small fast repairs to medium sized repair<br>work, up to 5 panels, complete front end or sides |
| Appearance                     | High gloss final appearance free of defects                                                                 |