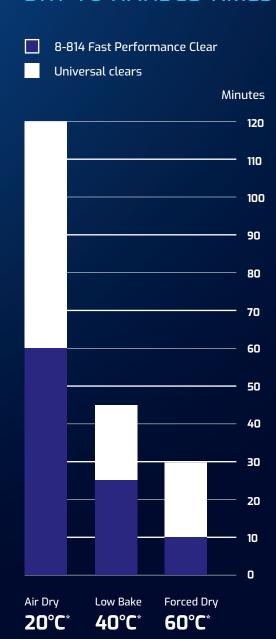

#### Fast and flexible drying

Drying in 10 minutes is not the only characteristic that sets the 8-814 Fast Performance Clear apart. It offers fast air-drying (20°C) properties with a dry-to-handle time of just 60 minutes or low baked (40°C) in half the time. Its flexibility allows body shops to save time, resources, and energy without compromising on performance or usability.

## DRY TO HANDLE TIMES

\* Object temperature

| FEATURES                       | BENEFITS                                                                                                    |
|--------------------------------|-------------------------------------------------------------------------------------------------------------|
| Fast-drying in just 10 minutes | Decreases process times, increasing throughput in the booth while saving time, resources and energy         |
| One visit application          | Increases productivity, saves time, resources and materials                                                 |
| 2:1 mixing ratio               | Easy to mix and user friendly                                                                               |
| Application                    | Good spray, flow and levelling, delivers a high gloss result with ease                                      |
| Robust                         | Performs well in all body shop conditions and climates                                                      |
| Wide application window        | Suitable for small fast repairs to medium sized repair<br>work, up to 5 panels, complete front end or sides |
| Appearance                     | High gloss final appearance free of defects                                                                 |