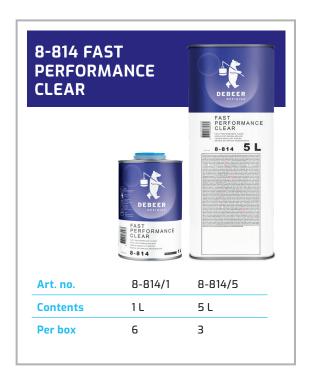

#### How to order

8-814 Fast Performance Clear and the Fast Performance Hardeners are available now. The information you will need to order this product is summarised below.