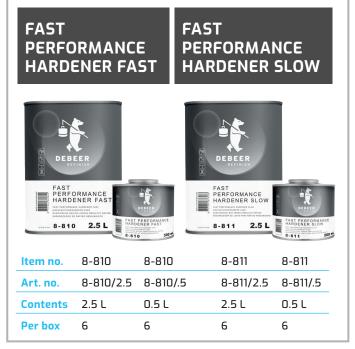

#### **Zero** compromise

The 8-814 Fast Performance Clear dries in just 10 minutes. The Fast Performance Hardeners provide even more flexibility and precision. The longer pot life means the 8-814 Fast Performance Clear can now be used for larger jobs including total resprays. The slow hardener is particularly beneficial during the summer months. By slowing down the drying process, it gives painters more working time to achieve a flawless result.

#### How to order

8-814 Fast Performance Clear and the Fast Performance Hardeners are available now. The information you will need to order this product is summarised below.