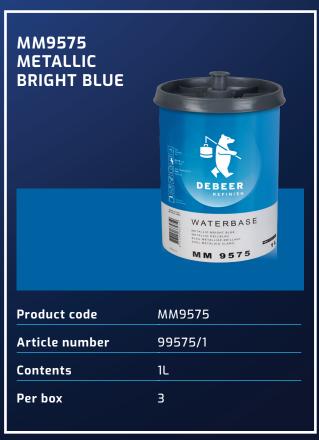

MM9575 METALLIC BRIGHT BLUE

## How to order

DeBeer Refinish Metallic Bright Blue is available now. The information you will need to order this product is summarised below.