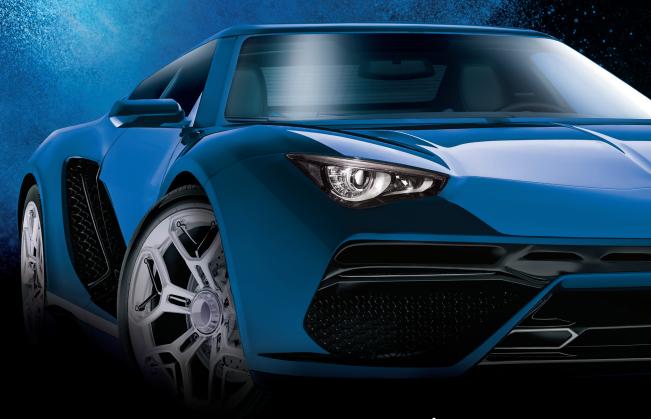

# ENSURE A DEEPER AND MORE SATURATED BLUE FINISH

DeBeer Refinish makes it easy for you to perfectly colour match and achieve OEM-standard repairs on both simple and complex finishes.

Metallic Bright Blue is a new special effect toner that has been introduced to the DeBeer WaterBase 900° Series portfolio.

Its advanced formulation ensures for even better colourmatching abilities for bright blue toned OEM cars, particularly the blue colours used in newer vehicle models.

### **Superior Colour**

The blue metallic particles used in the Metallic Bright Blue make it possible to mix more saturated blue effect colours. The toner ensures a deeper and richer effect colour can be achieved to produce a perfect colour match and striking results.