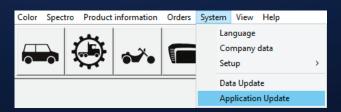

# How to access the Metallic Bright Blue

Please ensure that your ICRIS software is up to date. The new colour formulations with the new Metallic Bright Blue toner are available on the latest update.

To update your ICRIS software, follow the instruction below.