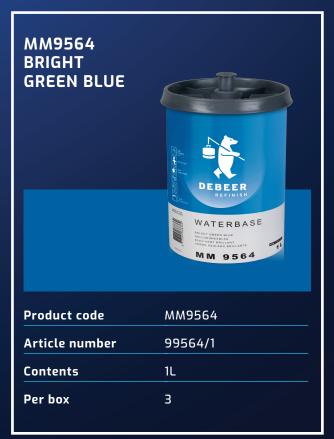

#### How to order

DeBeer Refinish Bright Green Blue is available now. The information you will need to order this product is summarised below.