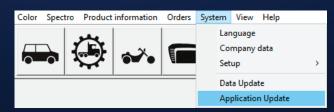

#### How to access the Bright Green Blue

Please ensure that your ICRIS software is up to date. The new colour formulations with the new Bright Green Blue toner are available on the latest update.

To update your ICRIS software, follow the instruction below.