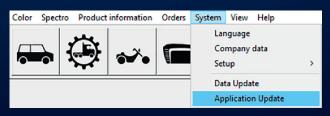

## How to access the Metallic Bright Red

Please ensure that your ICRIS software is up to date. The new colour formulations with the new Metallic Bright Red toner are available on the latest update.

To update your ICRIS software, follow the instruction below.