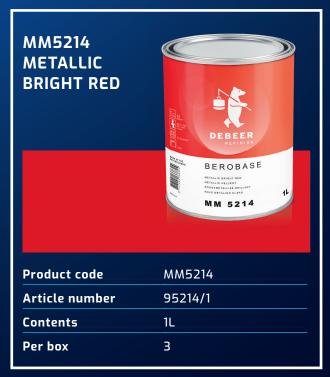

MM5214 METALLIC BRIGHT RED

## How to order

DeBeer Refinish Metallic Bright Red is available now. The information you will need to order this product is summarised below.