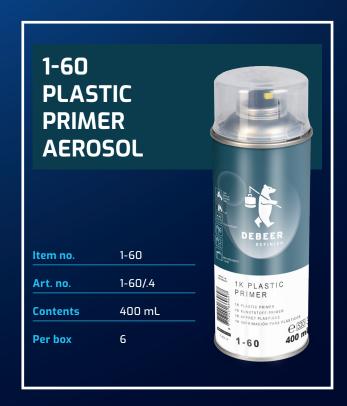

## How to order

DeBeer Refinish 1-60 Plastic Primer is available now. The information you will need to order this product is summarised to the right.

| FEATURE                              | BENEFITS                                                                          |
|--------------------------------------|-----------------------------------------------------------------------------------|
| Plastic primer                       | Provides perfect adhesion in the plastic repair process                           |
| Aerosol packaging                    | Simple and easy to apply                                                          |
| Lower pressure                       | Easier to reach difficult corners                                                 |
| Product protected from air and light | Consistent quality throughout product shelf life                                  |
| Non-spill                            | Economical and limited waste                                                      |
| Ready for use                        | No gun setup or cleaning promotes a more efficient solution, saving time and cost |